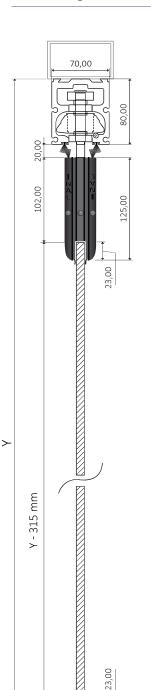

#### GLASS (TEMPERED) DIMENSION CALCULATION

Glass height (mm) = **Y - 315mm**, ( Y = from the bottom of the steel beam)

Opening width (mm) = O.W. Number of panels (without the half panel)(pcs) = P.N.

1st (half panel) glass width (mm) = G.W. 1 Glass width (rest panels) (mm) = G.W. N

G.W.N. = {O.W. - [(P.N. +1)x 3mm] +83mm]}: (P.N. +0,5)

G.W. 1 = (G.W.N. : 2) +51mm

102,00