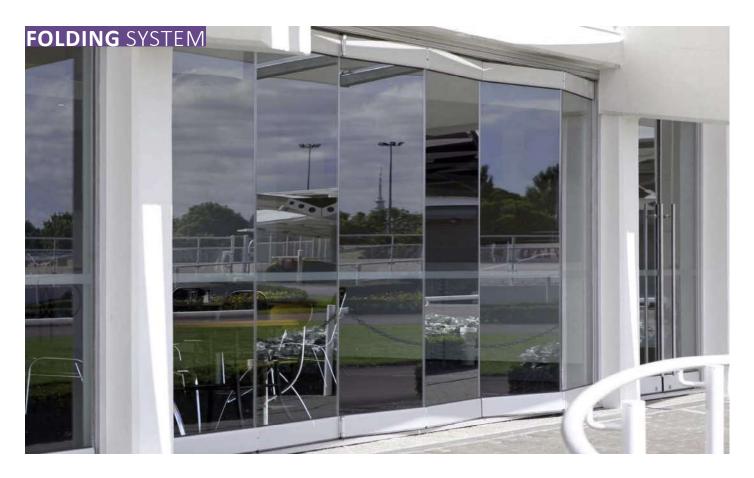

## FN-M200

## folding glass door with heavy duty rail

INAL® Frameless Folding door System, heavy type, with heavy duty certified aluminum rail 70 mm x 80 mm with embedded stainless steel rod & certified stainless steel rollers.

INAL Folding System FN-M200 use a heavy duty aluminum hinge at the upper and lower profile. The special design and high quality of hinges ensure functionality, duralility and lifetime operation. Weather proofing with polycarbonate or PVC profiles between the panels. Locking with Stainless steel front or side bolts or locking with double locking lock mechanism.