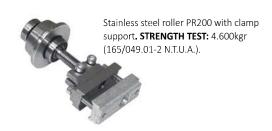

## folding glass door with heavy duty rail

INAL® Frameless Folding door System, heavy type, with heavy duty certified aluminum rail 70 mm x 80 mm with embedded stainless steel rod & certified stainless steel rollers.

INAL Folding System FN-M200 use a heavy duty aluminum hinge at the upper and lower profile. The special design and high quality of hinges ensure functionality, duralility and lifetime operation. Weather proofing with polycarbonate or PVC profiles between the panels. Locking with Stainless steel front or side bolts or locking with double locking lock mechanism.