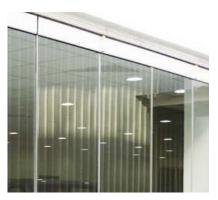

## folding glass door with heavy duty rail

INAL® Frameless Folding door System, heavy type, with heavy duty certified aluminum rail 70 mm x 80 mm with embedded stainless steel rod & certified stainless steel rollers.

Without floor guide, No glass cuttings required