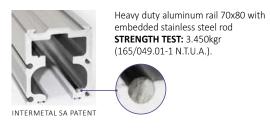

## folding glass door with heavy duty rail

INAL® Frameless Folding door System, heavy type, with heavy duty certified aluminum rail 70 mm x 80 mm with embedded stainless steel rod & certified stainless steel rollers.