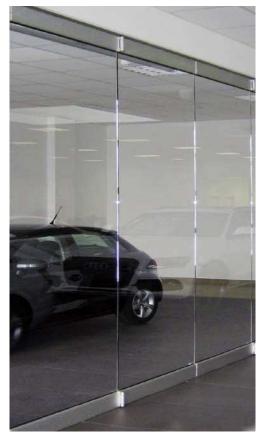

## folding glass door with heavy duty rail

INAL® Frameless Folding door System, heavy type, with heavy duty certified aluminum rail 70 mm x 80 mm with embedded stainless steel rod & certified stainless steel rollers.

Without floor guide, No glass cuttings required