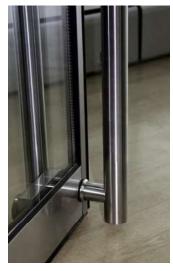

## movable glass door with frame & parking

INAL® Framed Parking System FRP-75/R76 with heavy duty certified aluminum rail 55 mm x 76 mm with **embedded stainless steel rod & certified stainless steel rollers**. Special designed aluminum profiles create a strong frame for a variety of glass such as tempered up to 12mm, laminated up to 6+6, double glazing with a total thickness of up to 18mm. High resistance female & male vertical profiles for the maximum weather proofing between framed panels in combination with adjustable side aluminum case profiles. Ability to create swing door panel with overhead concealed door closer in intermediate sections of openings (FRP75/R76 SOC). Locking with eurocylinder or front bolts.

#### **PARKING** APPLICATIONS

Stainless steel roller for diversion movement, with frame support.

Stainless steel roller for straight movement, with frame support.

vertical profiles for the maximum weather proofing between framed