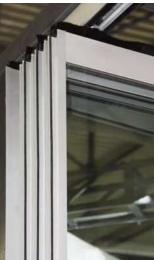

## movable glass door with frame & parking

INAL® Framed Parking System FRP-75/R76 with heavy duty certified aluminum rail 55 mm x 76 mm with **embedded stainless steel rod & certified stainless steel rollers**. Special designed aluminum profiles create a strong frame for a variety of glass such as tempered up to 12mm, laminated up to 6+6, double glazing with a total thickness of up to 18mm. High resistance female & male vertical profiles for the maximum weather proofing between framed panels in combination with adjustable side aluminum case profiles. Ability to create swing door panel with overhead concealed door closer in intermediate sections of openings (FRP75/R76 SOC). Locking with eurocylinder or front bolts.

#### **PARKING** APPLICATIONS

Stainless steel roller for diversion movement, with frame support.

Stainless steel roller for straight movement, with frame support.

vertical profiles for the maximum weather proofing between framed