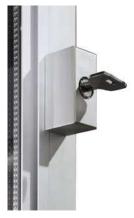

|
| Type of FRP-75/R76 System                       | Front Locking                                          |
| Finishing                                       | Natural anodized,Satin anodized,<br>RAL powder coating |
| Without floor guide, No glass cuttings required |                                                        |

#### **PANEL** STORAGE/**PARKING** AREA EASILY SELF GUIDED STORAGE OF THE FLEXIBLE GLASS PANELS



#### **PARKING** APPLICATIONS













Stainless steel roller for diversion movement, with frame support.

Stainless steel roller for straight movement, with frame support.



vertical profiles for the maximum weather proofing between framed





Handle to the swing panel, upon reauest.



NO GLASS CUTTINGS REQUIRED

# locking options







With additional lock to the vertical profile.