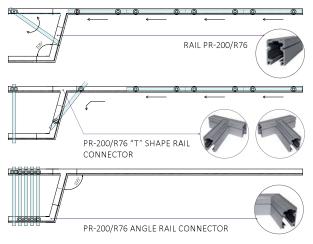

#### **PANEL** STORAGE/**PARKING** AREA EASILY SELF GUIDED STORAGE OF THE FLEXIBLE GLASS PANELS

#### **PARKING** APPLICATIONS

Stainless steel roller for diversion movement, with frame support.

Stainless steel roller for straight movement, with frame support.

vertical profiles for the maximum weather proofing between framed