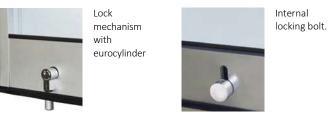

|
| Type of FRP-75/R76 System                       | Front Locking                                          |
| Finishing                                       | Natural anodized,Satin anodized,<br>RAL powder coating |
| Without floor guide, No glass cuttings required |                                                        |

#### **PANEL** STORAGE/**PARKING** AREA EASILY SELF GUIDED STORAGE OF THE FLEXIBLE GLASS PANELS



#### **PARKING** APPLICATIONS













Stainless steel roller for diversion movement, with frame support.

Stainless steel roller for straight movement, with frame support.



vertical profiles for the maximum weather proofing between framed





Handle to the swing panel, upon reauest.



NO GLASS CUTTINGS REQUIRED

# locking options







With additional lock to the vertical profile.