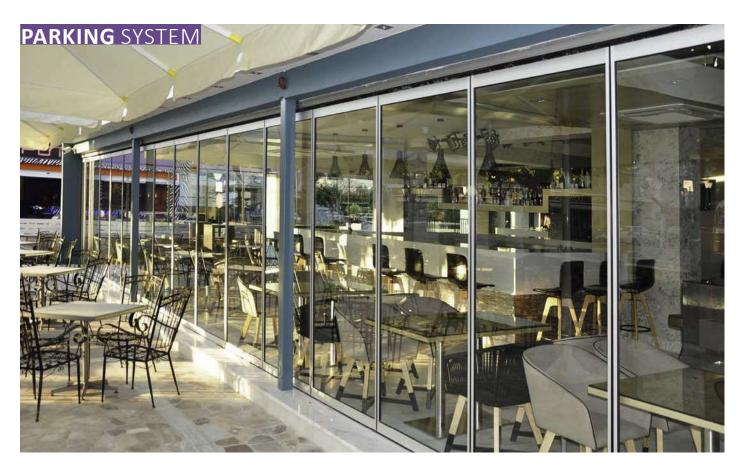

#### **PANEL** STORAGE/**PARKING** AREA EASILY SELF GUIDED STORAGE OF THE FLEXIBLE GLASS PANELS

#### **PARKING** APPLICATIONS

Stainless steel roller for diversion movement, with frame support.

Stainless steel roller for straight movement, with frame support.

vertical profiles for the maximum weather proofing between framed