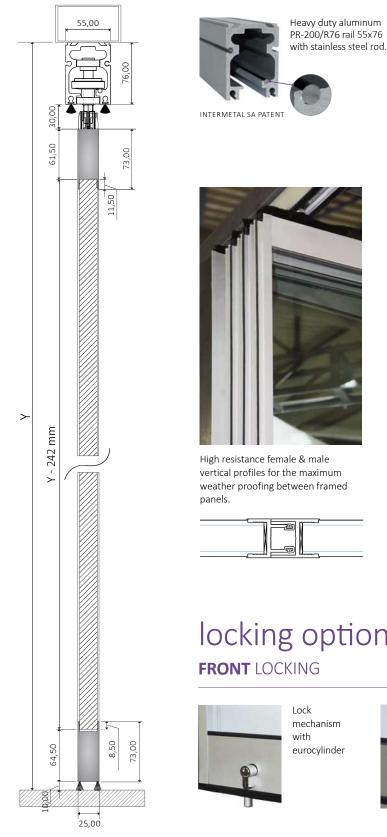

## movable glass door with frame & parking

INAL® Framed Parking System FRP-75/R76 with heavy duty certified aluminum rail 55 mm x 76 mm with **embedded stainless steel rod & certified stainless steel rollers**. Special designed aluminum profiles create a strong frame for a variety of glass such as tempered up to 12mm, laminated up to 6+6, double glazing with a total thickness of up to 18mm. High resistance female & male vertical profiles for the maximum weather proofing between framed panels in combination with adjustable side aluminum case profiles. Ability to create swing door panel with overhead concealed door closer in intermediate sections of openings (FRP75/R76 SOC). Locking with eurocylinder or front bolts.

#### **PARKING** APPLICATIONS

Stainless steel roller for diversion movement, with frame support.

Stainless steel roller for straight movement, with frame support.

vertical profiles for the maximum weather proofing between framed