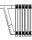

### technical specifications

| Glass Type                                      | Double glazing<br>Tempered or Laminated                |
|-------------------------------------------------|--------------------------------------------------------|
| Glass thickness                                 | max 18mm                                               |
| Panel weight                                    | max 100kg                                              |
| Maximum panel width                             | 1,00m                                                  |
| Maximum opening height                          | 3,00m                                                  |
| Type of FRP-75/R76 System                       | Front Locking                                          |
| Finishing                                       | Natural anodized,Satin anodized,<br>RAL powder coating |
| Without floor guide, No glass cuttings required |                                                        |

#### **PARKING** APPLICATIONS

Stainless steel roller for diversion movement, with frame support.

Stainless steel roller for straight movement, with frame support.

vertical profiles for the maximum weather proofing between framed