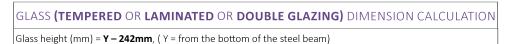

|
| Type of FRP-75/R76 System                       | Front Locking                                          |
| Finishing                                       | Natural anodized,Satin anodized,<br>RAL powder coating |
| Without floor guide, No glass cuttings required |                                                        |

#### **PANEL** STORAGE/**PARKING** AREA EASILY SELF GUIDED STORAGE OF THE FLEXIBLE GLASS PANELS



#### **PARKING** APPLICATIONS













Stainless steel roller for diversion movement, with frame support.

Stainless steel roller for straight movement, with frame support.



vertical profiles for the maximum weather proofing between framed





Handle to the swing panel, upon reauest.



NO GLASS CUTTINGS REQUIRED

# locking options







With additional lock to the vertical profile.