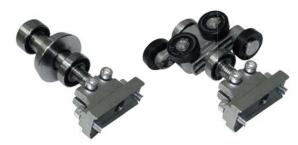

#### **PARKING** APPLICATIONS

Stainless steel roller for diversion movement, with frame support.

Stainless steel roller for straight movement, with frame support.

vertical profiles for the maximum weather proofing between framed