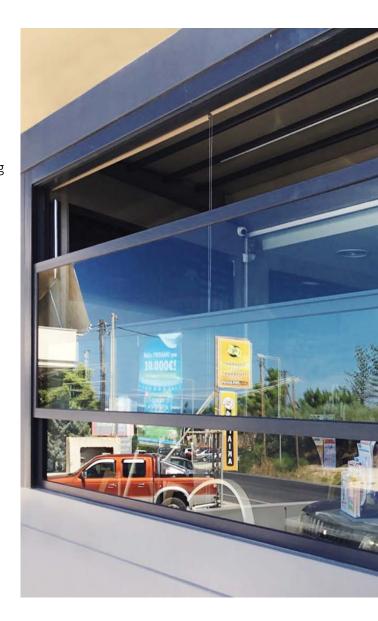

### **VERTICAL WINDOWS**

# electrically operated

INAL® Framed Vertical Windows solutions, are suitable for applications in shop fronts where partial opening is required. Cafés, restaurants, etc. can have partial opened or fully closed sides according to weather conditions and offer either the filling of an open space or the closed protection against the aggressive weather conditions. The Silent and Smooth Electrical Operation is making INAL® vertical windows the best solution where adjustable opening height is required, providing also Safety Night Locking. Special designed heavy duty aluminum column profiles are ensuring a variety of application types with combinations of fixed and vertical sliding windows (up to 2 movable) and functionality. Frames are made from aesthetical slim line designed aluminum profiles which are providing stability and strength. Parts and Accessories such as motor, drive transmission mechanism, rollers etc. are manufactured from high quality materials for long lasting uninterrupted performance and at the same time provides Quick & Easy installation.

## applications types