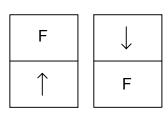

----|--------------------|--|
| А                              | 50 x 160                     | 2000 x 1650                                                | up to 10 mm        |  |
| В                              | 100 x 160                    | 2500 x 2000                                                | up to 10 mm        |  |
| С                              | 100 x 210                    | 2800 x 2200                                                | up to 10 mm        |  |
| Finishing, BAL pounder coating |                              |                                                            |                    |  |

- Dimensions in accordance with local legislations
- Column type in accordance with opening sizes and type of mounting



# frameless windbreaks applications types



F: Fixed panel 个: Sliding panel

# framed windbreaks applications types



F: Fixed panel 个: Sliding panel

## mounting-fixing types

FLOOR SIDE MOUNTED

### **VERTICAL WINDOWS & WINDBREAKS**

### **APPLICATIONS**





### ALSO DOWNLOAD OUR PRODUCT CATALOGUES





















# **INnovationAL Solutions**



### **HEADQUARTERS / FACTORY:**

6, APOLLONIOU STR., KOROPI 194 00, ATTICA-GREECE, TEL.: +30 210 6620 400, FAX: +30 210 6620 401 intermetal@inal.gr

ISO 9001 : 2015 CERTIFIED

www.inal.gr

ff Inal.gr

in company/intermetal-sa