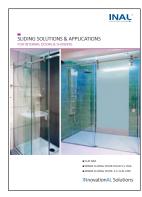

### **VERTICAL WINDOWS**

# electrically operated

INAL® Framed Vertical Windows solutions, are suitable for applications in shop fronts where partial opening is required. Cafés, restaurants, etc. can have partial opened or fully closed sides according to weather conditions and offer either the filling of an open space or the closed protection against the aggressive weather conditions. The Silent and Smooth Electrical Operation is making INAL® vertical windows the best solution where adjustable opening height is required, providing also Safety Night Locking. Special designed heavy duty aluminum column profiles are ensuring a variety of application types with combinations of fixed and vertical sliding windows (up to 2 movable) and functionality. Frames are made from aesthetical slim line designed aluminum profiles which are providing stability and strength. Parts and Accessories such as motor, drive transmission mechanism, rollers etc. are manufactured from high quality materials for long lasting uninterrupted performance and at the same time provides Quick & Easy installation.

## applications types