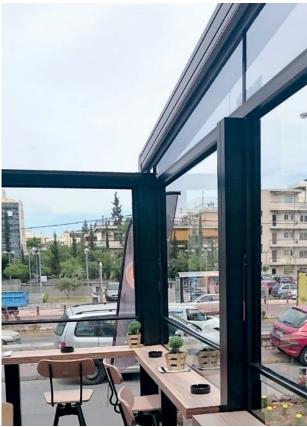

# electrically operated

INAL® Framed Vertical Windows solutions, are suitable for applications in shop fronts where partial opening is required. Cafés, restaurants, etc. can have partial opened or fully closed sides according to weather conditions and offer either the filling of an open space or the closed protection against the aggressive weather conditions. The Silent and Smooth Electrical Operation is making INAL® vertical windows the best solution where adjustable opening height is required, providing also Safety Night Locking. Special designed heavy duty aluminum column profiles are ensuring a variety of application types with combinations of fixed and vertical sliding windows (up to 2 movable) and functionality. Frames are made from aesthetical slim line designed aluminum profiles which are providing stability and strength. Parts and Accessories such as motor, drive transmission mechanism, rollers etc. are manufactured from high quality materials for long lasting uninterrupted performance and at the same time provides Quick & Easy installation.

# technical specifications

| Moving panel max dimensions | 5000mm x 1200mm*       |  |
|-----------------------------|------------------------|--|
| Max lifting weight          | 200kg                  |  |
| Max glass thickness         | up to 11,52mm          |  |
| Multiple applications       | Up to 2 movable panels |  |
| Motor position              | Top/Bottom             |  |
| Finishing                   | RAL Powder coating     |  |
| Column dimensions           | TYPE A 130 x 124       |  |
| Column dimensions           | TYPE B 130 x 142       |  |