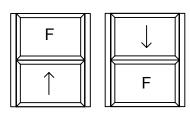

| 2000 x 1650                                                | up to 10 mm        |  |
| В                              | 100 x 160                    | 2500 x 2000                                                | up to 10 mm        |  |
| С                              | 100 x 210                    | 2800 x 2200                                                | up to 10 mm        |  |
| Finishing, BAL pounder coating |                              |                                                            |                    |  |

- Dimensions in accordance with local legislations
- Column type in accordance with opening sizes and type of mounting



# frameless windbreaks applications types



F: Fixed panel 个: Sliding panel

# framed windbreaks applications types



F: Fixed panel 个: Sliding panel

## mounting-fixing types

FLOOR SIDE MOUNTED

### **VERTICAL WINDOWS & WINDBREAKS**

### **APPLICATIONS**





### ALSO DOWNLOAD OUR PRODUCT CATALOGUES





















# **INnovationAL Solutions**



### **HEADQUARTERS / FACTORY:**

6, APOLLONIOU STR., KOROPI 194 00, ATTICA-GREECE, TEL.: +30 210 6620 400, FAX: +30 210 6620 401 intermetal@inal.gr

ISO 9001 : 2015 CERTIFIED

www.inal.gr

ff Inal.gr

in company/intermetal-sa