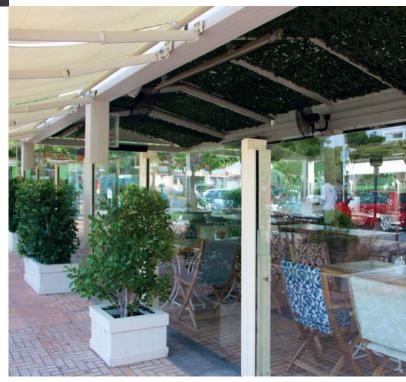

### **WINDBREAKS**

# manually operated

INAL® minimal Frameless and Framed Windbreak solutions, are suitable for outdoor applications in cafés, restaurants, terraces, patio and gardens, where partial control of weather and external conditions is required.

Easy, Silent and Smooth Operation, INAL® Windbreaks are the best solution where adjustable operation opening height is required, providing protection and isolation from weather conditions, strong winds and disturbing external noise.