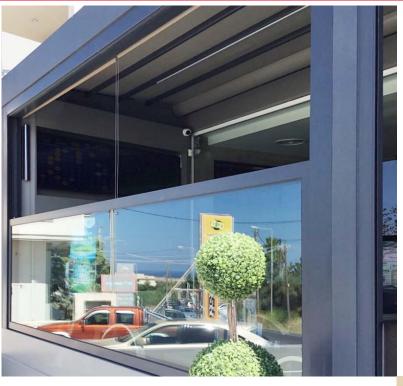

### **VERTICAL WINDOWS**

# electrically operated

INAL® Framed Vertical Windows solutions, are suitable for applications in shop fronts where partial opening is required. Cafés, restaurants, etc. can have partial opened or fully closed sides according to weather conditions and offer either the filling of an open space or the closed protection against the aggressive weather conditions. The Silent and Smooth Electrical Operation is making INAL® vertical windows the best solution where adjustable opening height is required, providing also Safety Night Locking. Special designed heavy duty aluminum column profiles are ensuring a variety of application types with combinations of fixed and vertical sliding windows (up to 2 movable) and functionality. Frames are made from aesthetical slim line designed aluminum profiles which are providing stability and strength. Parts and Accessories such as motor, drive transmission mechanism, rollers etc. are manufactured from high quality materials for long lasting uninterrupted performance and at the same time provides Quick & Easy installation.

## applications types